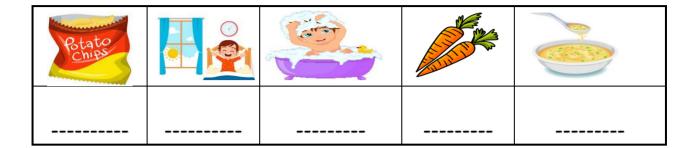

is . (Rearrange)  2-Apples are                                                      | hot             | cold     | sweet |  |  |  |
| <u>Grammar</u>                                                                                       |                 |          |       |  |  |  |
| 1 - She playing .                                                                                    | is              | am       | are   |  |  |  |
| 2- They cycling .                                                                                    | are             | is       | am    |  |  |  |
| 3- I have apples oranges .                                                                           | but             | and      | or    |  |  |  |

## **Vocabulary**

## morning - soup - chips -carrots - bath



## Orthography (spelling)

Choose the correct letter: ( ch , I , g , o )



## **Good luck**

| Quiz | 2 <sup>nd</sup> | 3rd 4th 5th              | grade         |
|------|-----------------|--------------------------|---------------|
| Name | Unit            | Friends, Action , Things | <i>C</i> lass |