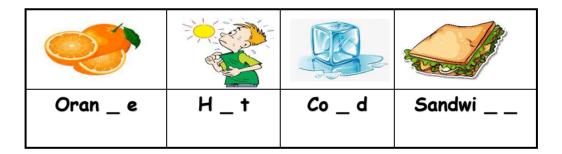

| hot             | cold     | sweet |  |  |  |
| <u>Grammar</u>                                                                                       |                 |          |       |  |  |  |
| 1 - She playing .                                                                                    | is              | am       | are   |  |  |  |
| 2- They cycling .                                                                                    | are             | is       | am    |  |  |  |
| 3- I have apples oranges .                                                                           | but             | and      | or    |  |  |  |

## **Vocabulary**

## morning - soup - chips -carrots - bath



## Orthography (spelling)

Choose the correct letter: ( ch , I , g , o )



## **Good luck**

| Quiz | 2 <sup>nd</sup> | 3rd 4th 5th              | grade         |
|------|-----------------|--------------------------|---------------|
| Name | Unit            | Friends, Action , Things | <i>C</i> lass |